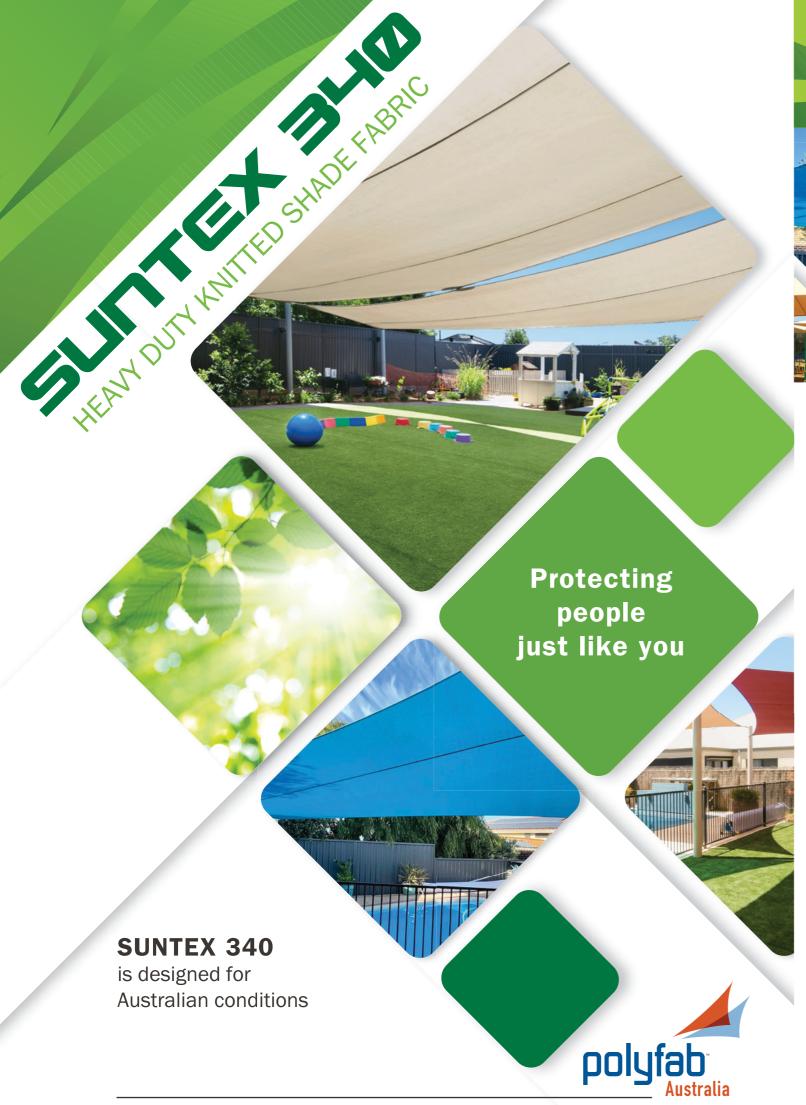

HEAVY DUTY KNITTED SHADE FABRIC

Suntex 340 is designed for Australian conditions and made to stringent quality and manufacturing specifications. Suntex 340 is a heavy duty knitted shade fabric suitable for tension structures and other heavy duty applications. It is manufactured using a combination of high density monofilament and tape which offers a higher degree of protection from UV radiation, known to cause sunburn and skin cancers. For ease of fabrication and improved performance, Suntex 340 shade fabric has been 'heat set' before rolling, to improve lay flat characteristics and dimensional stability.